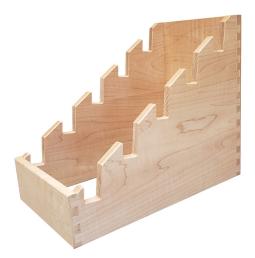

# **DOOR DISPLAY**

Our Door Display is dovetailed and constructed of maple. It holds five 12" x 15" doors. The display base measures 11 1/2" high in the back, 3 3/8" high in the front, 8" wide, and 13 5/8" deep.

Door Displays are sold separately from the Essentials Laminate Collection Feature Doors Kit.