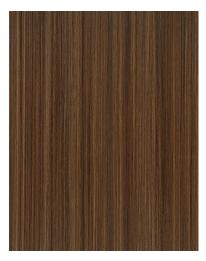

# **Essentials Laminate Collection Feature Doors Kit**

Our Essentials Laminate Collection Feature Doors kit includes the 6 doors shown below.

All doors are 12" x 15".

**FD-006 LAMINATE SHAKER**SNOWCAP

FD-014 LAMINATE SLAB AVALANCHE

FD-013
LAMINATE CONTEMPORARY
SILVER FOG

FD-007 LAMINATE CONTEMPORARY SNOWCAP

FD-015
LAMINATE SLAB
DUTCH CHOCOLATE

FD-019 LAMINATE SHAKER SILVER FOG

Visit WWW.KEYSTONEWOOD.COM/ESSENTIALS

for details on our complete line of Essentials Laminate Collection products.