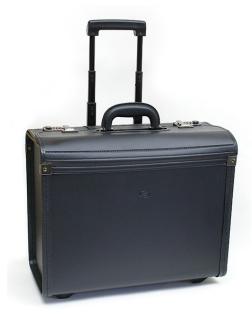

# **DOOR CARRYING CASE**

Our Door Carrying Case is made of durable, attractive vinyl, has two inside collapsible dividers, two programmable combination lock closures, a telescoping handle (shown not fully extended), and two wheels.

Door Carrying Cases are sold separately from the Essentials Laminate Collection Feature Doors Kit.

Outside Measurements Overall:

18" x 16" x 9 1/2"

Inside Measurements:

16 1/4" x 7 3/4" x 13 5/8"