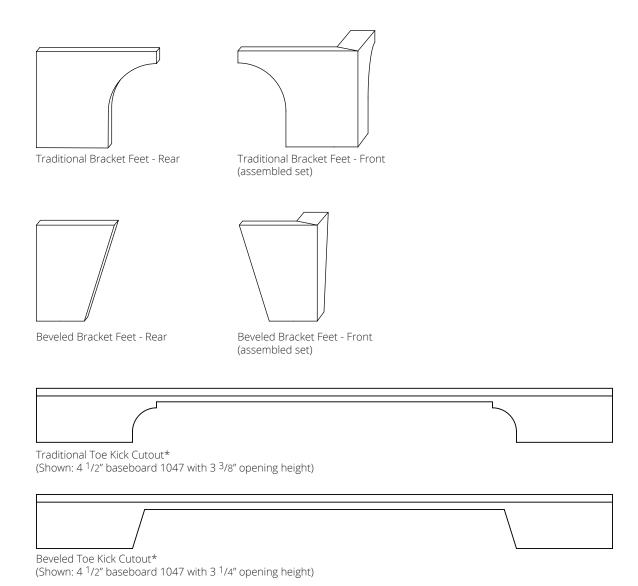

#### **BRACKET FEET AND TOE KICK CUTOUTS**

### **SPECIFICATIONS**

| DESCRIPTION                                      | SIZE                         |
|--------------------------------------------------|------------------------------|
| BRACKET FEET                                     |                              |
| Traditional Bracket Feet - Front (assembled set) | 1" x 4" x 5"                 |
| Traditional Bracket Feet - Rear                  | 1" x 4" x 5"                 |
| Beveled Bracket Feet - Front (assembled set)     | 1" x 4" x 3 <sup>1</sup> /4" |
| Beveled Bracket Feet - Rear                      | 1" x 4" x 3 <sup>1</sup> /4" |

<sup>\*</sup>Toe Kick Cutouts are recommended on 4" to 4 1/2" baseboard. When ordering, specify baseboard type, opening size, and moulding length.