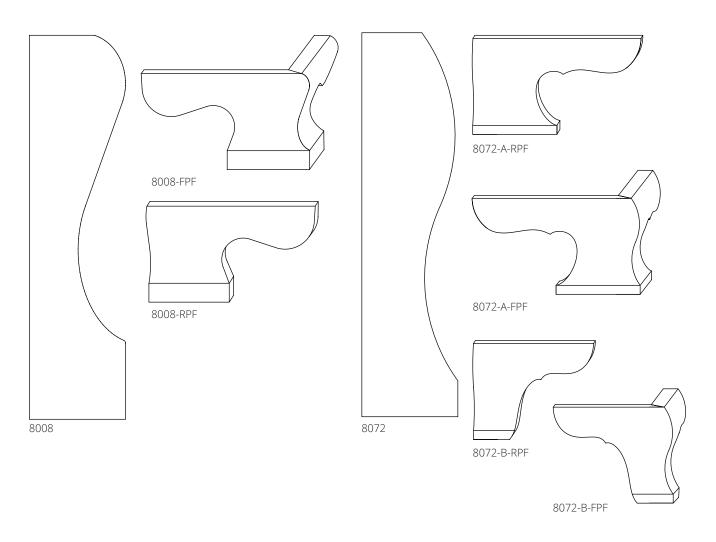

### **OGEE PEDESTAL FEET**

Product profile renderings are actual size.

### **SPECIFICATIONS**

| ITEM NO.    | DESCRIPTION                            | SIZE         |
|-------------|----------------------------------------|--------------|
| OGEE PEDEST |                                        |              |
| 8008        | Pedestal Feet Moulding                 | 1" × 4"      |
| 8008-FPF    | Front Pedestal Feet<br>(assembled set) | 1" × 4" × 7" |
| 8008-RPF    | Rear Pedestal Feet (right or left)     | 1" × 4" × 7" |
| 8072        | Pedestal Feet Moulding                 | 1" × 4"      |
| 8072-A-FPF  | Front Pedestal Feet<br>(assembled set) | 1" × 4" × 7" |
| 8072-A-RPF  | Rear Pedestal Feet (right or left)     | 1" × 4" × 7" |
| 8072-B-FPF  | Front Pedestal Feet<br>(assembled set) | 1" x 4" x 5" |
| 8072-B-RPF  | Rear Pedestal Feet (right or left)     | 1" x 4" x 5" |